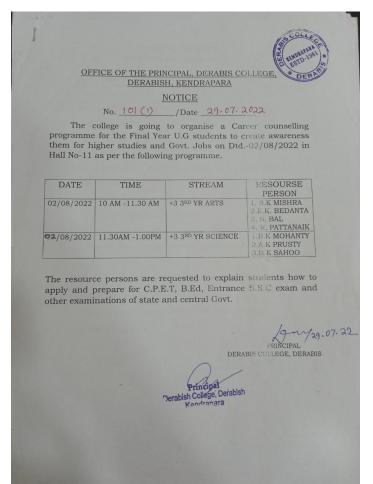

#### **NOTICE**

|                                                                                       | RINCIPAL, DERABIS C<br>BISH, KENDRAPARA      | OLLEGE, DEF                                                         |
|---------------------------------------------------------------------------------------|----------------------------------------------|---------------------------------------------------------------------|
|                                                                                       |                                              |                                                                     |
|                                                                                       | NOTICE                                       |                                                                     |
|                                                                                       | /Date <u>29.07.</u><br>ng to organise a Ca   |                                                                     |
| programme for the Final '<br>them for higher studies a<br>Hall No-11 as per the follo | nd Govt. Jobs on Dte                         |                                                                     |
| DATE TIME                                                                             | STREAM                                       | RESOURSE                                                            |
| 02/08/2022 10 AM -11.30 A                                                             | M +3 3 <sup>RD</sup> YR ARTS                 | 1. S.K MISHRA<br>2.K.K. BEDANTA<br>3. S. BAL<br>4. R. PATTANAIK     |
| 92/08/2022 11.30AM -1.00P                                                             | +3 3 <sup>RD</sup> YR SCIENCE                | 1.B.K MOHANTY<br>2.A.K PRUSTY<br>3.B.K SAHOO                        |
| The resource persons are<br>apply and prepare for C.1<br>other examinations of stat   | P.E.T, B.Ed, Entrance<br>e and central Govt. | n students how the S.S.C exam an<br>PRINCIPAL<br>ABIS COLLEGE, DERA |

#### Seminar topic : Create Awareness among the students for higher studies & Govt. Jobs

Career speaker: S.K Mishra, Lecturer in EconomicsNo. of Students attended:42Venue:Hall no. 11Date of Seminar6:02/08/2022

#### ACTIVITY-2

: Create Awareness among the students for higher studies & Govt. Jobs Seminar topic Career speaker : S.K Mishra, Lecturer in Economics No. of Students attended: 42 Hall No. - 11 Venue : 02/08/2022

A career counselling program was conducted on 2<sup>nd</sup> Augest 2022. for the final-year UG Arts students at Derabis College, from 10:00 a.m. to 11:30 a.m. in Hall 11. The person in charge of this program was Sanjay Kumar Mishra, a lecturer in economics. The session featured four resource persons, each addressing different career avenues. Dr. K.K. Bedanta, Lecturer in Education, provided insights on higher education opportunities such as M.Ed. and B.Ed programs. Mr. S.K. Mishra, Lecturer in Economics, discussed preparation strategies for competitive examinations for state and central government services. Dr. S. Bal, Lecturer in Political Science, covered employment and entrepreneurship opportunities in the private sector. Dr. R. Pattnaik, Lecturer in History, focused on women's welfare schemes offered by state and central governments. The program was attended by 47 students, who gained valuable knowledge about CPET, B.Ed., SSC entrance exams, and other relevant state and central government examinations.

A career counselling program was conducted on 2<sup>nd</sup> August 2022 from 11:30 a.m. to 1:00 p.m. in Hall No. 11, specifically for final-year science students. Sanjay Kumar Mishra, a lecturer in economics, was in charge of this program. The session featured three distinguished resource persons: Mr. A.K. Prusty, a lecturer in physics and counsellor for higher education, who provided insights into advanced educational opportunities; Mr. B.K. Mohanty, a lecturer in chemistry and counsellor for competitive state and central government examinations, who discussed strategies for acing various competitive tests; and Dr. B.K. Sahoo, a lecturer in English and counsellor for employment, entrepreneurship, and private sector jobs, who offered guidance on career paths beyond academia. Attended by 42 students, the program covered essential topics such as CPET, B.Ed., SSC entrance exams, and other state and central government examinations, equipping students with valuable information for their future endeavors.