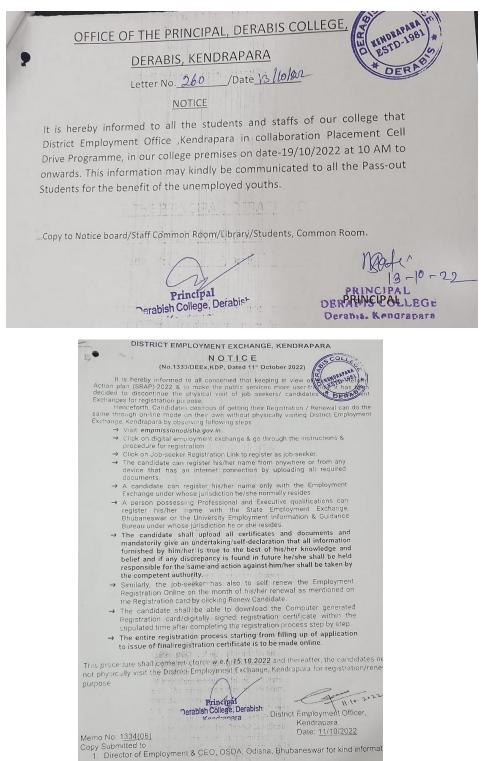

#### **ACTIVITY-3**

**Programme Topic** : Placement Cell Drive programme

: 19/10/2022

Name of Speaker : Deviprasad Routray, The District Skill Development officer, Kendrapara

No. of Students attended : 37

Venue : Hall No. 14

Date